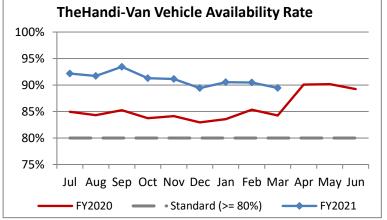

| Key Performance Indicators (KPI)               | March<br>2021 | March<br>2020 | Percent<br>Change | 9 Month<br>FY2021 | 9 Month<br>FY2020 | Percent<br>Change | Goals     |
|------------------------------------------------|---------------|---------------|-------------------|-------------------|-------------------|-------------------|-----------|
| Total Monthly Ridership                        | 61,857        | 72,933        | -15.19%           | 480,496           | 884,567           | -45.68%           | Goals     |
| Average Weekday Ridership                      | 2,263         | 2,832         | -20.11%           | 2,069             | 3,776             | -45.20%           |           |
| Unique Riders During the Period                | 4,287         | 5,517         | -22.29%           | 3,826             | 6,013             | -36.38%           |           |
| Cost per Revenue Hour                          | \$102.14      | \$97.65       | 4.59%             | \$108.76          | \$89.68           | 21.28%            | <= \$90   |
| Cost per Trip                                  | \$57.24       | \$49.55       | 15.51%            | \$64.79           | \$40.83           | 58.68%            | <= \$39   |
| Cost per Revenue Mile                          | \$6.96        | \$6.60        | 5.47%             | \$7.41            | \$5.86            | 26.41%            | <= \$6.20 |
| Trips per Revenue Hour                         | 1.78          | 1.97          | -9.45%            | 1.68              | 2.20              | -23.57%           | >= 2.2    |
| Farebox Recovery                               | 3.08%         | 3.96%         | -0.88%            | 2.63%             | 4.36%             | -1.72%            | 8%        |
| Very Early Trips (>30 Minutes)                 | 0.07%         | 0.16%         | -0.09%            | 0.08%             | 0.11%             | -0.03%            | < 1%      |
| Very Early Trips & Early Trips (>10 Minutes)   | 1.60%         | 2.30%         | -0.70%            | 1.67%             | 1.89%             | -0.23%            | < 2%      |
| On-Time and Early Trips                        | 97.54%        | 90.75%        | 6.79%             | 98.41%            | 87.71%            | 10.70%            | >= 90%    |
| Early Departure or On-Time Percentage          | 95.93%        | 88.45%        | 7.49%             | 96.74%            | 85.81%            | 10.93%            | >= 90%    |
| On-Time Trips (Within 0-30 Min Window)         | 78.39%        | 74.88%        | 3.51%             | 77.85%            | 74.70%            | 3.15%             |           |
| Very Late Trips (>30 Minutes)                  | 0.07%         | 0.78%         | -0.71%            | 0.03%             | 1.07%             | -1.03%            | < 1%      |
| Desired Arrival Time Trip OTP (Within 45 Mins) | 65.54%        | 58.68%        | 6.86%             | 63.78%            | 62.11%            | 1.68%             | > 90%     |
| Comparative Trip Length Analysis               | 84.60%        | 69.37%        | 15.23%            | 87.72%            | 69.64%            | 18.08%            | 50%       |
| Excessive Trip Length                          | 0.15%         | 1.24%         | -1.08%            | 0.09%             | 1.40%             | -1.31%            | 1%        |
| No Show / Late Cancellation Rate               | 7.78%         | 9.71%         | -1.94%            | 8.42%             | 7.61%             | 0.81%             | < 5%      |
| Advance Cancellation Rate                      | 19.95%        | 34.98%        | -15.03%           | 20.41%            | 24.14%            | -3.74%            | < 15%     |
| Missed Trip Rate                               | 0.10%         | 0.33%         | -0.23%            | 0.06%             | 0.44%             | -0.38%            | < 0.5%    |
| Complaint Rate (Complaints per 1,000 Trips)    | 1.26          | 1.39          | -9.17%            | 1.14              | 1.86              | -38.60%           | <= 1.5    |
| Calls Answered Within 5 Minutes                | 98.86%        | 48.34%        | 50.52%            | 98.95%            | 44.57%            | 54.38%            | 95%       |
| Vehicle Availability                           | 89.44%        | 84.24%        | 5.20%             | 91.07%            | 84.27%            | 6.79%             | >= 80%    |