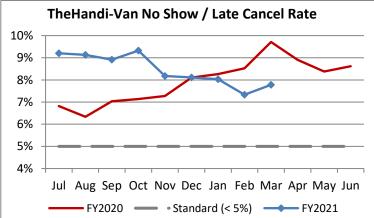

| Key Performance Indicators (KPI)               | March<br>2021 | March<br>2020 | Percent<br>Change | 9 Month<br>FY2021 | 9 Month<br>FY2020 | Percent<br>Change | Goals     |
|------------------------------------------------|---------------|---------------|-------------------|-------------------|-------------------|-------------------|-----------|
| Total Monthly Ridership                        | 61,857        | 72,933        | -15.19%           | 480,496           | 884,567           | -45.68%           | Goals     |
| Average Weekday Ridership                      | 2,263         | 2,832         | -20.11%           | 2,069             | 3,776             | -45.20%           |           |
| Unique Riders During the Period                | 4,287         | 5,517         | -22.29%           | 3,826             | 6,013             | -36.38%           |           |
| Cost per Revenue Hour                          | \$102.14      | \$97.65       | 4.59%             | \$108.76          | \$89.68           | 21.28%            | <= \$90   |
| Cost per Trip                                  | \$57.24       | \$49.55       | 15.51%            | \$64.79           | \$40.83           | 58.68%            | <= \$39   |
| Cost per Revenue Mile                          | \$6.96        | \$6.60        | 5.47%             | \$7.41            | \$5.86            | 26.41%            | <= \$6.20 |
| Trips per Revenue Hour                         | 1.78          | 1.97          | -9.45%            | 1.68              | 2.20              | -23.57%           | >= 2.2    |
| Farebox Recovery                               | 3.08%         | 3.96%         | -0.88%            | 2.63%             | 4.36%             | -1.72%            | 8%        |
| Very Early Trips (>30 Minutes)                 | 0.07%         | 0.16%         | -0.09%            | 0.08%             | 0.11%             | -0.03%            | < 1%      |
| Very Early Trips & Early Trips (>10 Minutes)   | 1.60%         | 2.30%         | -0.70%            | 1.67%             | 1.89%             | -0.23%            | < 2%      |
| On-Time and Early Trips                        | 97.54%        | 90.75%        | 6.79%             | 98.41%            | 87.71%            | 10.70%            | >= 90%    |
| Early Departure or On-Time Percentage          | 95.93%        | 88.45%        | 7.49%             | 96.74%            | 85.81%            | 10.93%            | >= 90%    |
| On-Time Trips (Within 0-30 Min Window)         | 78.39%        | 74.88%        | 3.51%             | 77.85%            | 74.70%            | 3.15%             |           |
| Very Late Trips (>30 Minutes)                  | 0.07%         | 0.78%         | -0.71%            | 0.03%             | 1.07%             | -1.03%            | < 1%      |
| Desired Arrival Time Trip OTP (Within 45 Mins) | 65.54%        | 58.68%        | 6.86%             | 63.78%            | 62.11%            | 1.68%             | > 90%     |
| Comparative Trip Length Analysis               | 84.60%        | 69.37%        | 15.23%            | 87.72%            | 69.64%            | 18.08%            | 50%       |
| Excessive Trip Length                          | 0.15%         | 1.24%         | -1.08%            | 0.09%             | 1.40%             | -1.31%            | 1%        |
| No Show / Late Cancellation Rate               | 7.78%         | 9.71%         | -1.94%            | 8.42%             | 7.61%             | 0.81%             | < 5%      |
| Advance Cancellation Rate                      | 19.95%        | 34.98%        | -15.03%           | 20.41%            | 24.14%            | -3.74%            | < 15%     |
| Missed Trip Rate                               | 0.10%         | 0.33%         | -0.23%            | 0.06%             | 0.44%             | -0.38%            | < 0.5%    |
| Complaint Rate (Complaints per 1,000 Trips)    | 1.26          | 1.39          | -9.17%            | 1.14              | 1.86              | -38.60%           | <= 1.5    |
| Calls Answered Within 5 Minutes                | 98.86%        | 48.34%        | 50.52%            | 98.95%            | 44.57%            | 54.38%            | 95%       |
| Vehicle Availability                           | 89.44%        | 84.24%        | 5.20%             | 91.07%            | 84.27%            | 6.79%             | >= 80%    |