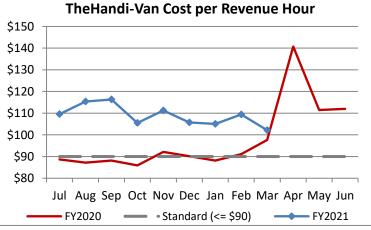

| Key Performance Indicators (KPI)               | March<br>2021 | March<br>2020 | Percent<br>Change | 9 Month<br>FY2021 | 9 Month<br>FY2020 | Percent<br>Change | Goals     |
|------------------------------------------------|---------------|---------------|-------------------|-------------------|-------------------|-------------------|-----------|
| Total Monthly Ridership                        | 61,857        | 72,933        | -15.19%           | 480,496           | 884,567           | -45.68%           | Goals     |
| Average Weekday Ridership                      | 2,263         | 2,832         | -20.11%           | 2,069             | 3,776             | -45.20%           |           |
| Unique Riders During the Period                | 4,287         | 5,517         | -22.29%           | 3,826             | 6,013             | -36.38%           |           |
| Cost per Revenue Hour                          | \$102.14      | \$97.65       | 4.59%             | \$108.76          | \$89.68           | 21.28%            | <= \$90   |
| Cost per Trip                                  | \$57.24       | \$49.55       | 15.51%            | \$64.79           | \$40.83           | 58.68%            | <= \$39   |
| Cost per Revenue Mile                          | \$6.96        | \$6.60        | 5.47%             | \$7.41            | \$5.86            | 26.41%            | <= \$6.20 |
| Trips per Revenue Hour                         | 1.78          | 1.97          | -9.45%            | 1.68              | 2.20              | -23.57%           | >= 2.2    |
| Farebox Recovery                               | 3.08%         | 3.96%         | -0.88%            | 2.63%             | 4.36%             | -1.72%            | 8%        |
| Very Early Trips (>30 Minutes)                 | 0.07%         | 0.16%         | -0.09%            | 0.08%             | 0.11%             | -0.03%            | < 1%      |
| Very Early Trips & Early Trips (>10 Minutes)   | 1.60%         | 2.30%         | -0.70%            | 1.67%             | 1.89%             | -0.23%            | < 2%      |
| On-Time and Early Trips                        | 97.54%        | 90.75%        | 6.79%             | 98.41%            | 87.71%            | 10.70%            | >= 90%    |
| Early Departure or On-Time Percentage          | 95.93%        | 88.45%        | 7.49%             | 96.74%            | 85.81%            | 10.93%            | >= 90%    |
| On-Time Trips (Within 0-30 Min Window)         | 78.39%        | 74.88%        | 3.51%             | 77.85%            | 74.70%            | 3.15%             |           |
| Very Late Trips (>30 Minutes)                  | 0.07%         | 0.78%         | -0.71%            | 0.03%             | 1.07%             | -1.03%            | < 1%      |
| Desired Arrival Time Trip OTP (Within 45 Mins) | 65.54%        | 58.68%        | 6.86%             | 63.78%            | 62.11%            | 1.68%             | > 90%     |
| Comparative Trip Length Analysis               | 84.60%        | 69.37%        | 15.23%            | 87.72%            | 69.64%            | 18.08%            | 50%       |
| Excessive Trip Length                          | 0.15%         | 1.24%         | -1.08%            | 0.09%             | 1.40%             | -1.31%            | 1%        |
| No Show / Late Cancellation Rate               | 7.78%         | 9.71%         | -1.94%            | 8.42%             | 7.61%             | 0.81%             | < 5%      |
| Advance Cancellation Rate                      | 19.95%        | 34.98%        | -15.03%           | 20.41%            | 24.14%            | -3.74%            | < 15%     |
| Missed Trip Rate                               | 0.10%         | 0.33%         | -0.23%            | 0.06%             | 0.44%             | -0.38%            | < 0.5%    |
| Complaint Rate (Complaints per 1,000 Trips)    | 1.26          | 1.39          | -9.17%            | 1.14              | 1.86              | -38.60%           | <= 1.5    |
| Calls Answered Within 5 Minutes                | 98.86%        | 48.34%        | 50.52%            | 98.95%            | 44.57%            | 54.38%            | 95%       |
| Vehicle Availability                           | 89.44%        | 84.24%        | 5.20%             | 91.07%            | 84.27%            | 6.79%             | >= 80%    |