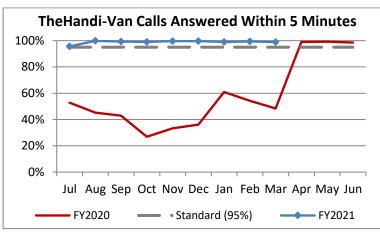

| Key Performance Indicators (KPI)               | March<br>2021 | March<br>2020 | Percent<br>Change | 9 Month<br>FY2021 | 9 Month<br>FY2020 | Percent<br>Change | Goals     |
|------------------------------------------------|---------------|---------------|-------------------|-------------------|-------------------|-------------------|-----------|
| Total Monthly Ridership                        | 61,857        | 72,933        | -15.19%           | 480,496           | 884,567           | -45.68%           | Goals     |
| Average Weekday Ridership                      | 2,263         | 2,832         | -20.11%           | 2,069             | 3,776             | -45.20%           |           |
| Unique Riders During the Period                | 4,287         | 5,517         | -22.29%           | 3,826             | 6,013             | -36.38%           |           |
| Cost per Revenue Hour                          | \$102.14      | \$97.65       | 4.59%             | \$108.76          | \$89.68           | 21.28%            | <= \$90   |
| Cost per Trip                                  | \$57.24       | \$49.55       | 15.51%            | \$64.79           | \$40.83           | 58.68%            | <= \$39   |
| Cost per Revenue Mile                          | \$6.96        | \$6.60        | 5.47%             | \$7.41            | \$5.86            | 26.41%            | <= \$6.20 |
| Trips per Revenue Hour                         | 1.78          | 1.97          | -9.45%            | 1.68              | 2.20              | -23.57%           | >= 2.2    |
| Farebox Recovery                               | 3.08%         | 3.96%         | -0.88%            | 2.63%             | 4.36%             | -1.72%            | 8%        |
| Very Early Trips (>30 Minutes)                 | 0.07%         | 0.16%         | -0.09%            | 0.08%             | 0.11%             | -0.03%            | < 1%      |
| Very Early Trips & Early Trips (>10 Minutes)   | 1.60%         | 2.30%         | -0.70%            | 1.67%             | 1.89%             | -0.23%            | < 2%      |
| On-Time and Early Trips                        | 97.54%        | 90.75%        | 6.79%             | 98.41%            | 87.71%            | 10.70%            | >= 90%    |
| Early Departure or On-Time Percentage          | 95.93%        | 88.45%        | 7.49%             | 96.74%            | 85.81%            | 10.93%            | >= 90%    |
| On-Time Trips (Within 0-30 Min Window)         | 78.39%        | 74.88%        | 3.51%             | 77.85%            | 74.70%            | 3.15%             |           |
| Very Late Trips (>30 Minutes)                  | 0.07%         | 0.78%         | -0.71%            | 0.03%             | 1.07%             | -1.03%            | < 1%      |
| Desired Arrival Time Trip OTP (Within 45 Mins) | 65.54%        | 58.68%        | 6.86%             | 63.78%            | 62.11%            | 1.68%             | > 90%     |
| Comparative Trip Length Analysis               | 84.60%        | 69.37%        | 15.23%            | 87.72%            | 69.64%            | 18.08%            | 50%       |
| Excessive Trip Length                          | 0.15%         | 1.24%         | -1.08%            | 0.09%             | 1.40%             | -1.31%            | 1%        |
| No Show / Late Cancellation Rate               | 7.78%         | 9.71%         | -1.94%            | 8.42%             | 7.61%             | 0.81%             | < 5%      |
| Advance Cancellation Rate                      | 19.95%        | 34.98%        | -15.03%           | 20.41%            | 24.14%            | -3.74%            | < 15%     |
| Missed Trip Rate                               | 0.10%         | 0.33%         | -0.23%            | 0.06%             | 0.44%             | -0.38%            | < 0.5%    |
| Complaint Rate (Complaints per 1,000 Trips)    | 1.26          | 1.39          | -9.17%            | 1.14              | 1.86              | -38.60%           | <= 1.5    |
| Calls Answered Within 5 Minutes                | 98.86%        | 48.34%        | 50.52%            | 98.95%            | 44.57%            | 54.38%            | 95%       |
| Vehicle Availability                           | 89.44%        | 84.24%        | 5.20%             | 91.07%            | 84.27%            | 6.79%             | >= 80%    |