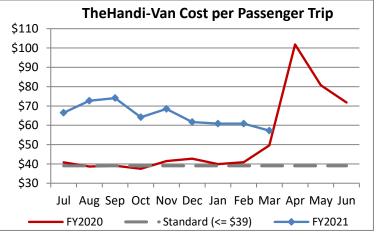

| Key Performance Indicators (KPI)               | March<br>2021 | March<br>2020 | Percent<br>Change | 9 Month<br>FY2021 | 9 Month<br>FY2020 | Percent<br>Change | Goals     |
|------------------------------------------------|---------------|---------------|-------------------|-------------------|-------------------|-------------------|-----------|
| Total Monthly Ridership                        | 61,857        | 72,933        | -15.19%           | 480,496           | 884,567           | -45.68%           | Goals     |
| Average Weekday Ridership                      | 2,263         | 2,832         | -20.11%           | 2,069             | 3,776             | -45.20%           |           |
| Unique Riders During the Period                | 4,287         | 5,517         | -22.29%           | 3,826             | 6,013             | -36.38%           |           |
| Cost per Revenue Hour                          | \$102.14      | \$97.65       | 4.59%             | \$108.76          | \$89.68           | 21.28%            | <= \$90   |
| Cost per Trip                                  | \$57.24       | \$49.55       | 15.51%            | \$64.79           | \$40.83           | 58.68%            | <= \$39   |
| Cost per Revenue Mile                          | \$6.96        | \$6.60        | 5.47%             | \$7.41            | \$5.86            | 26.41%            | <= \$6.20 |
| Trips per Revenue Hour                         | 1.78          | 1.97          | -9.45%            | 1.68              | 2.20              | -23.57%           | >= 2.2    |
| Farebox Recovery                               | 3.08%         | 3.96%         | -0.88%            | 2.63%             | 4.36%             | -1.72%            | 8%        |
| Very Early Trips (>30 Minutes)                 | 0.07%         | 0.16%         | -0.09%            | 0.08%             | 0.11%             | -0.03%            | < 1%      |
| Very Early Trips & Early Trips (>10 Minutes)   | 1.60%         | 2.30%         | -0.70%            | 1.67%             | 1.89%             | -0.23%            | < 2%      |
| On-Time and Early Trips                        | 97.54%        | 90.75%        | 6.79%             | 98.41%            | 87.71%            | 10.70%            | >= 90%    |
| Early Departure or On-Time Percentage          | 95.93%        | 88.45%        | 7.49%             | 96.74%            | 85.81%            | 10.93%            | >= 90%    |
| On-Time Trips (Within 0-30 Min Window)         | 78.39%        | 74.88%        | 3.51%             | 77.85%            | 74.70%            | 3.15%             |           |
| Very Late Trips (>30 Minutes)                  | 0.07%         | 0.78%         | -0.71%            | 0.03%             | 1.07%             | -1.03%            | < 1%      |
| Desired Arrival Time Trip OTP (Within 45 Mins) | 65.54%        | 58.68%        | 6.86%             | 63.78%            | 62.11%            | 1.68%             | > 90%     |
| Comparative Trip Length Analysis               | 84.60%        | 69.37%        | 15.23%            | 87.72%            | 69.64%            | 18.08%            | 50%       |
| Excessive Trip Length                          | 0.15%         | 1.24%         | -1.08%            | 0.09%             | 1.40%             | -1.31%            | 1%        |
| No Show / Late Cancellation Rate               | 7.78%         | 9.71%         | -1.94%            | 8.42%             | 7.61%             | 0.81%             | < 5%      |
| Advance Cancellation Rate                      | 19.95%        | 34.98%        | -15.03%           | 20.41%            | 24.14%            | -3.74%            | < 15%     |
| Missed Trip Rate                               | 0.10%         | 0.33%         | -0.23%            | 0.06%             | 0.44%             | -0.38%            | < 0.5%    |
| Complaint Rate (Complaints per 1,000 Trips)    | 1.26          | 1.39          | -9.17%            | 1.14              | 1.86              | -38.60%           | <= 1.5    |
| Calls Answered Within 5 Minutes                | 98.86%        | 48.34%        | 50.52%            | 98.95%            | 44.57%            | 54.38%            | 95%       |
| Vehicle Availability                           | 89.44%        | 84.24%        | 5.20%             | 91.07%            | 84.27%            | 6.79%             | >= 80%    |