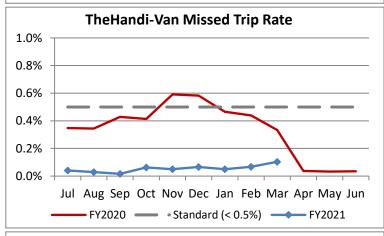

| Key Performance Indicators (KPI)               | March<br>2021 | March<br>2020 | Percent<br>Change | 9 Month<br>FY2021 | 9 Month<br>FY2020 | Percent<br>Change | Goals     |
|------------------------------------------------|---------------|---------------|-------------------|-------------------|-------------------|-------------------|-----------|
| Total Monthly Ridership                        | 61,857        | 72,933        | -15.19%           | 480,496           | 884,567           | -45.68%           | Goals     |
| Average Weekday Ridership                      | 2,263         | 2,832         | -20.11%           | 2,069             | 3,776             | -45.20%           |           |
| Unique Riders During the Period                | 4,287         | 5,517         | -22.29%           | 3,826             | 6,013             | -36.38%           |           |
| Cost per Revenue Hour                          | \$102.14      | \$97.65       | 4.59%             | \$108.76          | \$89.68           | 21.28%            | <= \$90   |
| Cost per Trip                                  | \$57.24       | \$49.55       | 15.51%            | \$64.79           | \$40.83           | 58.68%            | <= \$39   |
| Cost per Revenue Mile                          | \$6.96        | \$6.60        | 5.47%             | \$7.41            | \$5.86            | 26.41%            | <= \$6.20 |
| Trips per Revenue Hour                         | 1.78          | 1.97          | -9.45%            | 1.68              | 2.20              | -23.57%           | >= 2.2    |
| Farebox Recovery                               | 3.08%         | 3.96%         | -0.88%            | 2.63%             | 4.36%             | -1.72%            | 8%        |
| Very Early Trips (>30 Minutes)                 | 0.07%         | 0.16%         | -0.09%            | 0.08%             | 0.11%             | -0.03%            | < 1%      |
| Very Early Trips & Early Trips (>10 Minutes)   | 1.60%         | 2.30%         | -0.70%            | 1.67%             | 1.89%             | -0.23%            | < 2%      |
| On-Time and Early Trips                        | 97.54%        | 90.75%        | 6.79%             | 98.41%            | 87.71%            | 10.70%            | >= 90%    |
| Early Departure or On-Time Percentage          | 95.93%        | 88.45%        | 7.49%             | 96.74%            | 85.81%            | 10.93%            | >= 90%    |
| On-Time Trips (Within 0-30 Min Window)         | 78.39%        | 74.88%        | 3.51%             | 77.85%            | 74.70%            | 3.15%             |           |
| Very Late Trips (>30 Minutes)                  | 0.07%         | 0.78%         | -0.71%            | 0.03%             | 1.07%             | -1.03%            | < 1%      |
| Desired Arrival Time Trip OTP (Within 45 Mins) | 65.54%        | 58.68%        | 6.86%             | 63.78%            | 62.11%            | 1.68%             | > 90%     |
| Comparative Trip Length Analysis               | 84.60%        | 69.37%        | 15.23%            | 87.72%            | 69.64%            | 18.08%            | 50%       |
| Excessive Trip Length                          | 0.15%         | 1.24%         | -1.08%            | 0.09%             | 1.40%             | -1.31%            | 1%        |
| No Show / Late Cancellation Rate               | 7.78%         | 9.71%         | -1.94%            | 8.42%             | 7.61%             | 0.81%             | < 5%      |
| Advance Cancellation Rate                      | 19.95%        | 34.98%        | -15.03%           | 20.41%            | 24.14%            | -3.74%            | < 15%     |
| Missed Trip Rate                               | 0.10%         | 0.33%         | -0.23%            | 0.06%             | 0.44%             | -0.38%            | < 0.5%    |
| Complaint Rate (Complaints per 1,000 Trips)    | 1.26          | 1.39          | -9.17%            | 1.14              | 1.86              | -38.60%           | <= 1.5    |
| Calls Answered Within 5 Minutes                | 98.86%        | 48.34%        | 50.52%            | 98.95%            | 44.57%            | 54.38%            | 95%       |
| Vehicle Availability                           | 89.44%        | 84.24%        | 5.20%             | 91.07%            | 84.27%            | 6.79%             | >= 80%    |