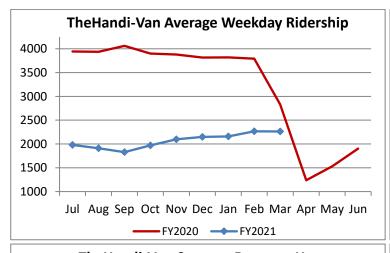

| Key Performance Indicators (KPI)               | March<br>2021 | March<br>2020 | Percent<br>Change | 9 Month<br>FY2021 | 9 Month<br>FY2020 | Percent<br>Change | Goals     |
|------------------------------------------------|---------------|---------------|-------------------|-------------------|-------------------|-------------------|-----------|
| Total Monthly Ridership                        | 61,857        | 72,933        | -15.19%           | 480,496           | 884,567           | -45.68%           | Goals     |
| Average Weekday Ridership                      | 2,263         | 2,832         | -20.11%           | 2,069             | 3,776             | -45.20%           |           |
| Unique Riders During the Period                | 4,287         | 5,517         | -22.29%           | 3,826             | 6,013             | -36.38%           |           |
| Cost per Revenue Hour                          | \$102.14      | \$97.65       | 4.59%             | \$108.76          | \$89.68           | 21.28%            | <= \$90   |
| Cost per Trip                                  | \$57.24       | \$49.55       | 15.51%            | \$64.79           | \$40.83           | 58.68%            | <= \$39   |
| Cost per Revenue Mile                          | \$6.96        | \$6.60        | 5.47%             | \$7.41            | \$5.86            | 26.41%            | <= \$6.20 |
| Trips per Revenue Hour                         | 1.78          | 1.97          | -9.45%            | 1.68              | 2.20              | -23.57%           | >= 2.2    |
| Farebox Recovery                               | 3.08%         | 3.96%         | -0.88%            | 2.63%             | 4.36%             | -1.72%            | 8%        |
| Very Early Trips (>30 Minutes)                 | 0.07%         | 0.16%         | -0.09%            | 0.08%             | 0.11%             | -0.03%            | < 1%      |
| Very Early Trips & Early Trips (>10 Minutes)   | 1.60%         | 2.30%         | -0.70%            | 1.67%             | 1.89%             | -0.23%            | < 2%      |
| On-Time and Early Trips                        | 97.54%        | 90.75%        | 6.79%             | 98.41%            | 87.71%            | 10.70%            | >= 90%    |
| Early Departure or On-Time Percentage          | 95.93%        | 88.45%        | 7.49%             | 96.74%            | 85.81%            | 10.93%            | >= 90%    |
| On-Time Trips (Within 0-30 Min Window)         | 78.39%        | 74.88%        | 3.51%             | 77.85%            | 74.70%            | 3.15%             |           |
| Very Late Trips (>30 Minutes)                  | 0.07%         | 0.78%         | -0.71%            | 0.03%             | 1.07%             | -1.03%            | < 1%      |
| Desired Arrival Time Trip OTP (Within 45 Mins) | 65.54%        | 58.68%        | 6.86%             | 63.78%            | 62.11%            | 1.68%             | > 90%     |
| Comparative Trip Length Analysis               | 84.60%        | 69.37%        | 15.23%            | 87.72%            | 69.64%            | 18.08%            | 50%       |
| Excessive Trip Length                          | 0.15%         | 1.24%         | -1.08%            | 0.09%             | 1.40%             | -1.31%            | 1%        |
| No Show / Late Cancellation Rate               | 7.78%         | 9.71%         | -1.94%            | 8.42%             | 7.61%             | 0.81%             | < 5%      |
| Advance Cancellation Rate                      | 19.95%        | 34.98%        | -15.03%           | 20.41%            | 24.14%            | -3.74%            | < 15%     |
| Missed Trip Rate                               | 0.10%         | 0.33%         | -0.23%            | 0.06%             | 0.44%             | -0.38%            | < 0.5%    |
| Complaint Rate (Complaints per 1,000 Trips)    | 1.26          | 1.39          | -9.17%            | 1.14              | 1.86              | -38.60%           | <= 1.5    |
| Calls Answered Within 5 Minutes                | 98.86%        | 48.34%        | 50.52%            | 98.95%            | 44.57%            | 54.38%            | 95%       |
| Vehicle Availability                           | 89.44%        | 84.24%        | 5.20%             | 91.07%            | 84.27%            | 6.79%             | >= 80%    |