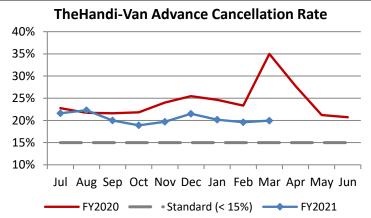

| Key Performance Indicators (KPI)               | March<br>2021 | March<br>2020 | Percent<br>Change | 9 Month<br>FY2021 | 9 Month<br>FY2020 | Percent<br>Change | Goals     |
|------------------------------------------------|---------------|---------------|-------------------|-------------------|-------------------|-------------------|-----------|
| Total Monthly Ridership                        | 61,857        | 72,933        | -15.19%           | 480,496           | 884,567           | -45.68%           | Goals     |
| Average Weekday Ridership                      | 2,263         | 2,832         | -20.11%           | 2,069             | 3,776             | -45.20%           |           |
| Unique Riders During the Period                | 4,287         | 5,517         | -22.29%           | 3,826             | 6,013             | -36.38%           |           |
| Cost per Revenue Hour                          | \$102.14      | \$97.65       | 4.59%             | \$108.76          | \$89.68           | 21.28%            | <= \$90   |
| Cost per Trip                                  | \$57.24       | \$49.55       | 15.51%            | \$64.79           | \$40.83           | 58.68%            | <= \$39   |
| Cost per Revenue Mile                          | \$6.96        | \$6.60        | 5.47%             | \$7.41            | \$5.86            | 26.41%            | <= \$6.20 |
| Trips per Revenue Hour                         | 1.78          | 1.97          | -9.45%            | 1.68              | 2.20              | -23.57%           | >= 2.2    |
| Farebox Recovery                               | 3.08%         | 3.96%         | -0.88%            | 2.63%             | 4.36%             | -1.72%            | 8%        |
| Very Early Trips (>30 Minutes)                 | 0.07%         | 0.16%         | -0.09%            | 0.08%             | 0.11%             | -0.03%            | < 1%      |
| Very Early Trips & Early Trips (>10 Minutes)   | 1.60%         | 2.30%         | -0.70%            | 1.67%             | 1.89%             | -0.23%            | < 2%      |
| On-Time and Early Trips                        | 97.54%        | 90.75%        | 6.79%             | 98.41%            | 87.71%            | 10.70%            | >= 90%    |
| Early Departure or On-Time Percentage          | 95.93%        | 88.45%        | 7.49%             | 96.74%            | 85.81%            | 10.93%            | >= 90%    |
| On-Time Trips (Within 0-30 Min Window)         | 78.39%        | 74.88%        | 3.51%             | 77.85%            | 74.70%            | 3.15%             |           |
| Very Late Trips (>30 Minutes)                  | 0.07%         | 0.78%         | -0.71%            | 0.03%             | 1.07%             | -1.03%            | < 1%      |
| Desired Arrival Time Trip OTP (Within 45 Mins) | 65.54%        | 58.68%        | 6.86%             | 63.78%            | 62.11%            | 1.68%             | > 90%     |
| Comparative Trip Length Analysis               | 84.60%        | 69.37%        | 15.23%            | 87.72%            | 69.64%            | 18.08%            | 50%       |
| Excessive Trip Length                          | 0.15%         | 1.24%         | -1.08%            | 0.09%             | 1.40%             | -1.31%            | 1%        |
| No Show / Late Cancellation Rate               | 7.78%         | 9.71%         | -1.94%            | 8.42%             | 7.61%             | 0.81%             | < 5%      |
| Advance Cancellation Rate                      | 19.95%        | 34.98%        | -15.03%           | 20.41%            | 24.14%            | -3.74%            | < 15%     |
| Missed Trip Rate                               | 0.10%         | 0.33%         | -0.23%            | 0.06%             | 0.44%             | -0.38%            | < 0.5%    |
| Complaint Rate (Complaints per 1,000 Trips)    | 1.26          | 1.39          | -9.17%            | 1.14              | 1.86              | -38.60%           | <= 1.5    |
| Calls Answered Within 5 Minutes                | 98.86%        | 48.34%        | 50.52%            | 98.95%            | 44.57%            | 54.38%            | 95%       |
| Vehicle Availability                           | 89.44%        | 84.24%        | 5.20%             | 91.07%            | 84.27%            | 6.79%             | >= 80%    |