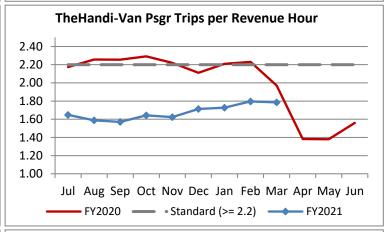

| Key Performance Indicators (KPI)               | March<br>2021 | March<br>2020 | Percent<br>Change | 9 Month<br>FY2021 | 9 Month<br>FY2020 | Percent<br>Change | Goals     |
|------------------------------------------------|---------------|---------------|-------------------|-------------------|-------------------|-------------------|-----------|
| Total Monthly Ridership                        | 61,857        | 72,933        | -15.19%           | 480,496           | 884,567           | -45.68%           | Goals     |
| Average Weekday Ridership                      | 2,263         | 2,832         | -20.11%           | 2,069             | 3,776             | -45.20%           |           |
| Unique Riders During the Period                | 4,287         | 5,517         | -22.29%           | 3,826             | 6,013             | -36.38%           |           |
| Cost per Revenue Hour                          | \$102.14      | \$97.65       | 4.59%             | \$108.76          | \$89.68           | 21.28%            | <= \$90   |
| Cost per Trip                                  | \$57.24       | \$49.55       | 15.51%            | \$64.79           | \$40.83           | 58.68%            | <= \$39   |
| Cost per Revenue Mile                          | \$6.96        | \$6.60        | 5.47%             | \$7.41            | \$5.86            | 26.41%            | <= \$6.20 |
| Trips per Revenue Hour                         | 1.78          | 1.97          | -9.45%            | 1.68              | 2.20              | -23.57%           | >= 2.2    |
| Farebox Recovery                               | 3.08%         | 3.96%         | -0.88%            | 2.63%             | 4.36%             | -1.72%            | 8%        |
| Very Early Trips (>30 Minutes)                 | 0.07%         | 0.16%         | -0.09%            | 0.08%             | 0.11%             | -0.03%            | < 1%      |
| Very Early Trips & Early Trips (>10 Minutes)   | 1.60%         | 2.30%         | -0.70%            | 1.67%             | 1.89%             | -0.23%            | < 2%      |
| On-Time and Early Trips                        | 97.54%        | 90.75%        | 6.79%             | 98.41%            | 87.71%            | 10.70%            | >= 90%    |
| Early Departure or On-Time Percentage          | 95.93%        | 88.45%        | 7.49%             | 96.74%            | 85.81%            | 10.93%            | >= 90%    |
| On-Time Trips (Within 0-30 Min Window)         | 78.39%        | 74.88%        | 3.51%             | 77.85%            | 74.70%            | 3.15%             |           |
| Very Late Trips (>30 Minutes)                  | 0.07%         | 0.78%         | -0.71%            | 0.03%             | 1.07%             | -1.03%            | < 1%      |
| Desired Arrival Time Trip OTP (Within 45 Mins) | 65.54%        | 58.68%        | 6.86%             | 63.78%            | 62.11%            | 1.68%             | > 90%     |
| Comparative Trip Length Analysis               | 84.60%        | 69.37%        | 15.23%            | 87.72%            | 69.64%            | 18.08%            | 50%       |
| Excessive Trip Length                          | 0.15%         | 1.24%         | -1.08%            | 0.09%             | 1.40%             | -1.31%            | 1%        |
| No Show / Late Cancellation Rate               | 7.78%         | 9.71%         | -1.94%            | 8.42%             | 7.61%             | 0.81%             | < 5%      |
| Advance Cancellation Rate                      | 19.95%        | 34.98%        | -15.03%           | 20.41%            | 24.14%            | -3.74%            | < 15%     |
| Missed Trip Rate                               | 0.10%         | 0.33%         | -0.23%            | 0.06%             | 0.44%             | -0.38%            | < 0.5%    |
| Complaint Rate (Complaints per 1,000 Trips)    | 1.26          | 1.39          | -9.17%            | 1.14              | 1.86              | -38.60%           | <= 1.5    |
| Calls Answered Within 5 Minutes                | 98.86%        | 48.34%        | 50.52%            | 98.95%            | 44.57%            | 54.38%            | 95%       |
| Vehicle Availability                           | 89.44%        | 84.24%        | 5.20%             | 91.07%            | 84.27%            | 6.79%             | >= 80%    |