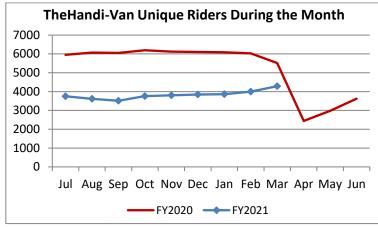

| Key Performance Indicators (KPI)               | March<br>2021 | March<br>2020 | Percent<br>Change | 9 Month<br>FY2021 | 9 Month<br>FY2020 | Percent<br>Change | Goals     |
|------------------------------------------------|---------------|---------------|-------------------|-------------------|-------------------|-------------------|-----------|
| Total Monthly Ridership                        | 61,857        | 72,933        | -15.19%           | 480,496           | 884,567           | -45.68%           | Goals     |
| Average Weekday Ridership                      | 2,263         | 2,832         | -20.11%           | 2,069             | 3,776             | -45.20%           |           |
| Unique Riders During the Period                | 4,287         | 5,517         | -22.29%           | 3,826             | 6,013             | -36.38%           |           |
| Cost per Revenue Hour                          | \$102.14      | \$97.65       | 4.59%             | \$108.76          | \$89.68           | 21.28%            | <= \$90   |
| Cost per Trip                                  | \$57.24       | \$49.55       | 15.51%            | \$64.79           | \$40.83           | 58.68%            | <= \$39   |
| Cost per Revenue Mile                          | \$6.96        | \$6.60        | 5.47%             | \$7.41            | \$5.86            | 26.41%            | <= \$6.20 |
| Trips per Revenue Hour                         | 1.78          | 1.97          | -9.45%            | 1.68              | 2.20              | -23.57%           | >= 2.2    |
| Farebox Recovery                               | 3.08%         | 3.96%         | -0.88%            | 2.63%             | 4.36%             | -1.72%            | 8%        |
| Very Early Trips (>30 Minutes)                 | 0.07%         | 0.16%         | -0.09%            | 0.08%             | 0.11%             | -0.03%            | < 1%      |
| Very Early Trips & Early Trips (>10 Minutes)   | 1.60%         | 2.30%         | -0.70%            | 1.67%             | 1.89%             | -0.23%            | < 2%      |
| On-Time and Early Trips                        | 97.54%        | 90.75%        | 6.79%             | 98.41%            | 87.71%            | 10.70%            | >= 90%    |
| Early Departure or On-Time Percentage          | 95.93%        | 88.45%        | 7.49%             | 96.74%            | 85.81%            | 10.93%            | >= 90%    |
| On-Time Trips (Within 0-30 Min Window)         | 78.39%        | 74.88%        | 3.51%             | 77.85%            | 74.70%            | 3.15%             |           |
| Very Late Trips (>30 Minutes)                  | 0.07%         | 0.78%         | -0.71%            | 0.03%             | 1.07%             | -1.03%            | < 1%      |
| Desired Arrival Time Trip OTP (Within 45 Mins) | 65.54%        | 58.68%        | 6.86%             | 63.78%            | 62.11%            | 1.68%             | > 90%     |
| Comparative Trip Length Analysis               | 84.60%        | 69.37%        | 15.23%            | 87.72%            | 69.64%            | 18.08%            | 50%       |
| Excessive Trip Length                          | 0.15%         | 1.24%         | -1.08%            | 0.09%             | 1.40%             | -1.31%            | 1%        |
| No Show / Late Cancellation Rate               | 7.78%         | 9.71%         | -1.94%            | 8.42%             | 7.61%             | 0.81%             | < 5%      |
| Advance Cancellation Rate                      | 19.95%        | 34.98%        | -15.03%           | 20.41%            | 24.14%            | -3.74%            | < 15%     |
| Missed Trip Rate                               | 0.10%         | 0.33%         | -0.23%            | 0.06%             | 0.44%             | -0.38%            | < 0.5%    |
| Complaint Rate (Complaints per 1,000 Trips)    | 1.26          | 1.39          | -9.17%            | 1.14              | 1.86              | -38.60%           | <= 1.5    |
| Calls Answered Within 5 Minutes                | 98.86%        | 48.34%        | 50.52%            | 98.95%            | 44.57%            | 54.38%            | 95%       |
| Vehicle Availability                           | 89.44%        | 84.24%        | 5.20%             | 91.07%            | 84.27%            | 6.79%             | >= 80%    |