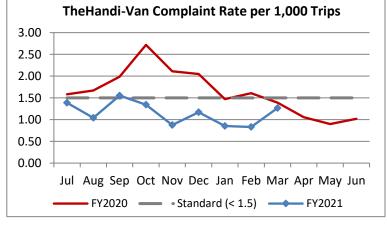

| Key Performance Indicators (KPI)               | March<br>2021 | March<br>2020 | Percent<br>Change | 9 Month<br>FY2021 | 9 Month<br>FY2020 | Percent<br>Change | Goals     |
|------------------------------------------------|---------------|---------------|-------------------|-------------------|-------------------|-------------------|-----------|
| Total Monthly Ridership                        | 61,857        | 72,933        | -15.19%           | 480,496           | 884,567           | -45.68%           | Goals     |
| Average Weekday Ridership                      | 2,263         | 2,832         | -20.11%           | 2,069             | 3,776             | -45.20%           |           |
| Unique Riders During the Period                | 4,287         | 5,517         | -22.29%           | 3,826             | 6,013             | -36.38%           |           |
| Cost per Revenue Hour                          | \$102.14      | \$97.65       | 4.59%             | \$108.76          | \$89.68           | 21.28%            | <= \$90   |
| Cost per Trip                                  | \$57.24       | \$49.55       | 15.51%            | \$64.79           | \$40.83           | 58.68%            | <= \$39   |
| Cost per Revenue Mile                          | \$6.96        | \$6.60        | 5.47%             | \$7.41            | \$5.86            | 26.41%            | <= \$6.20 |
| Trips per Revenue Hour                         | 1.78          | 1.97          | -9.45%            | 1.68              | 2.20              | -23.57%           | >= 2.2    |
| Farebox Recovery                               | 3.08%         | 3.96%         | -0.88%            | 2.63%             | 4.36%             | -1.72%            | 8%        |
| Very Early Trips (>30 Minutes)                 | 0.07%         | 0.16%         | -0.09%            | 0.08%             | 0.11%             | -0.03%            | < 1%      |
| Very Early Trips & Early Trips (>10 Minutes)   | 1.60%         | 2.30%         | -0.70%            | 1.67%             | 1.89%             | -0.23%            | < 2%      |
| On-Time and Early Trips                        | 97.54%        | 90.75%        | 6.79%             | 98.41%            | 87.71%            | 10.70%            | >= 90%    |
| Early Departure or On-Time Percentage          | 95.93%        | 88.45%        | 7.49%             | 96.74%            | 85.81%            | 10.93%            | >= 90%    |
| On-Time Trips (Within 0-30 Min Window)         | 78.39%        | 74.88%        | 3.51%             | 77.85%            | 74.70%            | 3.15%             |           |
| Very Late Trips (>30 Minutes)                  | 0.07%         | 0.78%         | -0.71%            | 0.03%             | 1.07%             | -1.03%            | < 1%      |
| Desired Arrival Time Trip OTP (Within 45 Mins) | 65.54%        | 58.68%        | 6.86%             | 63.78%            | 62.11%            | 1.68%             | > 90%     |
| Comparative Trip Length Analysis               | 84.60%        | 69.37%        | 15.23%            | 87.72%            | 69.64%            | 18.08%            | 50%       |
| Excessive Trip Length                          | 0.15%         | 1.24%         | -1.08%            | 0.09%             | 1.40%             | -1.31%            | 1%        |
| No Show / Late Cancellation Rate               | 7.78%         | 9.71%         | -1.94%            | 8.42%             | 7.61%             | 0.81%             | < 5%      |
| Advance Cancellation Rate                      | 19.95%        | 34.98%        | -15.03%           | 20.41%            | 24.14%            | -3.74%            | < 15%     |
| Missed Trip Rate                               | 0.10%         | 0.33%         | -0.23%            | 0.06%             | 0.44%             | -0.38%            | < 0.5%    |
| Complaint Rate (Complaints per 1,000 Trips)    | 1.26          | 1.39          | -9.17%            | 1.14              | 1.86              | -38.60%           | <= 1.5    |
| Calls Answered Within 5 Minutes                | 98.86%        | 48.34%        | 50.52%            | 98.95%            | 44.57%            | 54.38%            | 95%       |
| Vehicle Availability                           | 89.44%        | 84.24%        | 5.20%             | 91.07%            | 84.27%            | 6.79%             | >= 80%    |