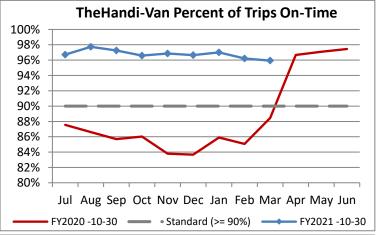

| Key Performance Indicators (KPI)               | March<br>2021 | March<br>2020 | Percent<br>Change | 9 Month<br>FY2021 | 9 Month<br>FY2020 | Percent<br>Change | Goals     |
|------------------------------------------------|---------------|---------------|-------------------|-------------------|-------------------|-------------------|-----------|
| Total Monthly Ridership                        | 61,857        | 72,933        | -15.19%           | 480,496           | 884,567           | -45.68%           | Goals     |
| Average Weekday Ridership                      | 2,263         | 2,832         | -20.11%           | 2,069             | 3,776             | -45.20%           |           |
| Unique Riders During the Period                | 4,287         | 5,517         | -22.29%           | 3,826             | 6,013             | -36.38%           |           |
| Cost per Revenue Hour                          | \$102.14      | \$97.65       | 4.59%             | \$108.76          | \$89.68           | 21.28%            | <= \$90   |
| Cost per Trip                                  | \$57.24       | \$49.55       | 15.51%            | \$64.79           | \$40.83           | 58.68%            | <= \$39   |
| Cost per Revenue Mile                          | \$6.96        | \$6.60        | 5.47%             | \$7.41            | \$5.86            | 26.41%            | <= \$6.20 |
| Trips per Revenue Hour                         | 1.78          | 1.97          | -9.45%            | 1.68              | 2.20              | -23.57%           | >= 2.2    |
| Farebox Recovery                               | 3.08%         | 3.96%         | -0.88%            | 2.63%             | 4.36%             | -1.72%            | 8%        |
| Very Early Trips (>30 Minutes)                 | 0.07%         | 0.16%         | -0.09%            | 0.08%             | 0.11%             | -0.03%            | < 1%      |
| Very Early Trips & Early Trips (>10 Minutes)   | 1.60%         | 2.30%         | -0.70%            | 1.67%             | 1.89%             | -0.23%            | < 2%      |
| On-Time and Early Trips                        | 97.54%        | 90.75%        | 6.79%             | 98.41%            | 87.71%            | 10.70%            | >= 90%    |
| Early Departure or On-Time Percentage          | 95.93%        | 88.45%        | 7.49%             | 96.74%            | 85.81%            | 10.93%            | >= 90%    |
| On-Time Trips (Within 0-30 Min Window)         | 78.39%        | 74.88%        | 3.51%             | 77.85%            | 74.70%            | 3.15%             |           |
| Very Late Trips (>30 Minutes)                  | 0.07%         | 0.78%         | -0.71%            | 0.03%             | 1.07%             | -1.03%            | < 1%      |
| Desired Arrival Time Trip OTP (Within 45 Mins) | 65.54%        | 58.68%        | 6.86%             | 63.78%            | 62.11%            | 1.68%             | > 90%     |
| Comparative Trip Length Analysis               | 84.60%        | 69.37%        | 15.23%            | 87.72%            | 69.64%            | 18.08%            | 50%       |
| Excessive Trip Length                          | 0.15%         | 1.24%         | -1.08%            | 0.09%             | 1.40%             | -1.31%            | 1%        |
| No Show / Late Cancellation Rate               | 7.78%         | 9.71%         | -1.94%            | 8.42%             | 7.61%             | 0.81%             | < 5%      |
| Advance Cancellation Rate                      | 19.95%        | 34.98%        | -15.03%           | 20.41%            | 24.14%            | -3.74%            | < 15%     |
| Missed Trip Rate                               | 0.10%         | 0.33%         | -0.23%            | 0.06%             | 0.44%             | -0.38%            | < 0.5%    |
| Complaint Rate (Complaints per 1,000 Trips)    | 1.26          | 1.39          | -9.17%            | 1.14              | 1.86              | -38.60%           | <= 1.5    |
| Calls Answered Within 5 Minutes                | 98.86%        | 48.34%        | 50.52%            | 98.95%            | 44.57%            | 54.38%            | 95%       |
| Vehicle Availability                           | 89.44%        | 84.24%        | 5.20%             | 91.07%            | 84.27%            | 6.79%             | >= 80%    |